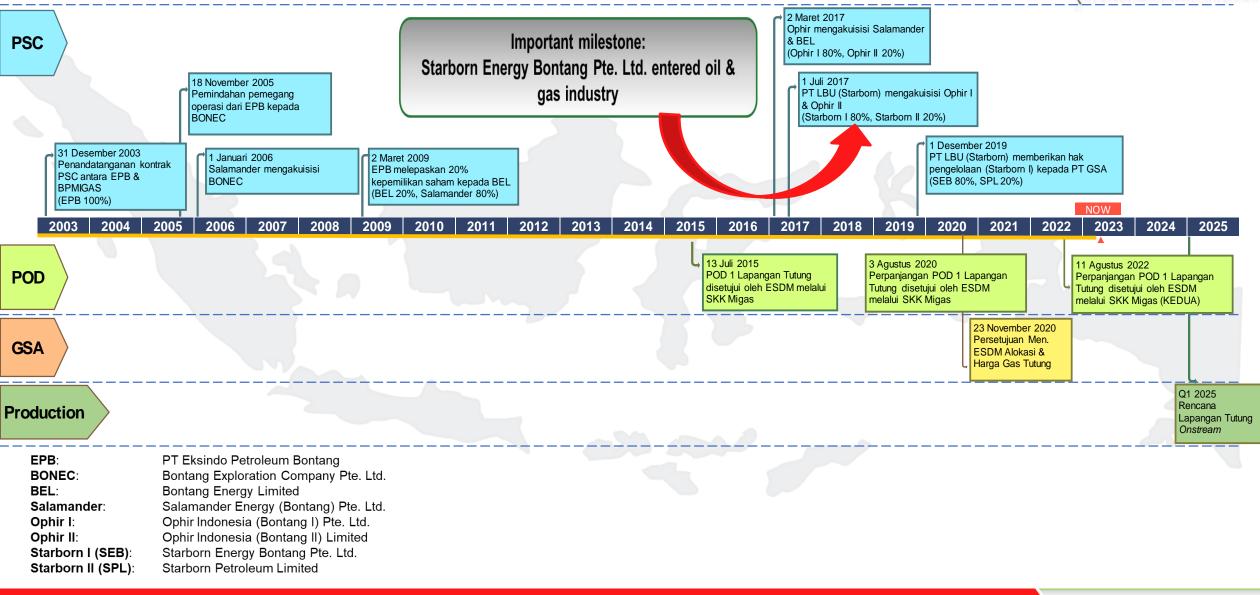

(20%)

: 29 June 2015 (By MEMR)

: East Kalimantan

: East Kutai

- : until 29 June 2024 (By MEMR)
  - : Tutung (10 MMSCFD Gas and 600 BPD Condensate)

#### Firm Commitment (first 3 years) and Work Commitment (second 3 years) Work Programs:

- G&G Study (Firm Commitment of 1st, 2nd, and 3rd Year)
- 2D Seismic Acquisition and Processing (Firm Commitment of 1st, 2nd, and 3rd Year)
- Drilling of 1 exploration well (Firm Commitment of 1st, 2nd, and 3rd Year)
- G&G Study (Work Commitment 4th, 5th, and 6th Year)
- 3D Seismic Acquisition and Processing (Work Commitment 4th Year)
- Drill 1 exploration well (Work Commitment 4th, 5th, and 6th Year)

#### All Firm Commitments and Work Commitments have been conducted

### CONCESSION AREA OF BONTANG PSC (in yellow)



#### **Historical Background**





## **BONTANG PSC - EXPLORATION WORKS HISTORY**



## **RESERVES AND RESOURCES SUMMARY**



131.89 MMBOE total in place. Derived from 2P reserves & estimated recoverable reserves from Tutung field and potential resources from deep water fields of Bontang PSC (Angklung and South Kecapi).

### **CURRENT PROGRESS AND PROD. TARGET**



#### Management of Tutung Gas & LNG Development Project



#### Fikri Fadel Muhammad Chief Executive Officer

Chief Executive Officer to Starborn Energy Bontang

- Managing successful companies under Gema Group Corporation
- Has Involved in upstream, mid-stream, downstream sector of oil and gas industry for decades
- Master of Business Administration from University of West of Scotland



#### Irfan S Dozyn **General Manager**

- General Manager to Starborn Ene