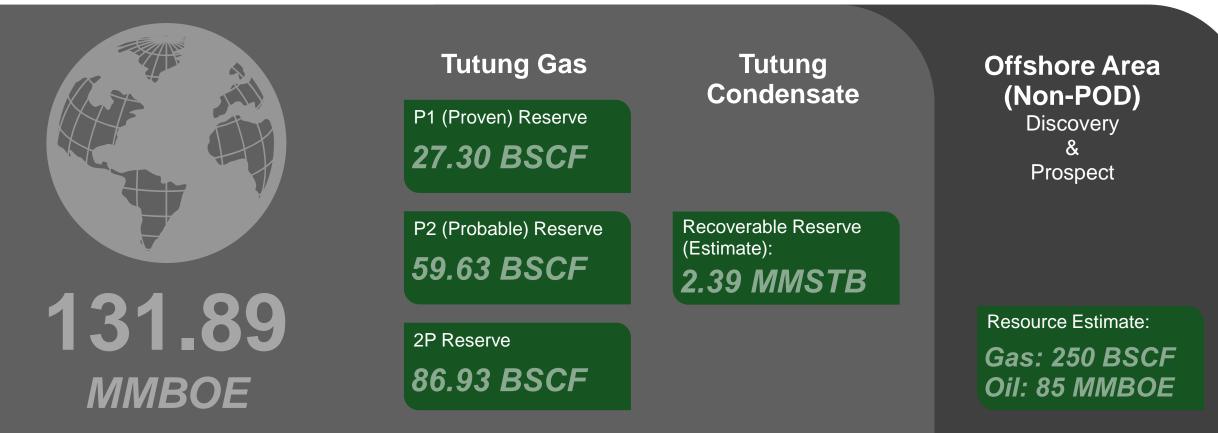

## **RESERVES AND RESOURCES SUMMARY**

131.89 MMBOE total in place. Derived from 2P reserves & estimated recoverable reserves from Tutung field and potential resources from deep water fields of Bontang PSC (Angklung and South Kecapi).