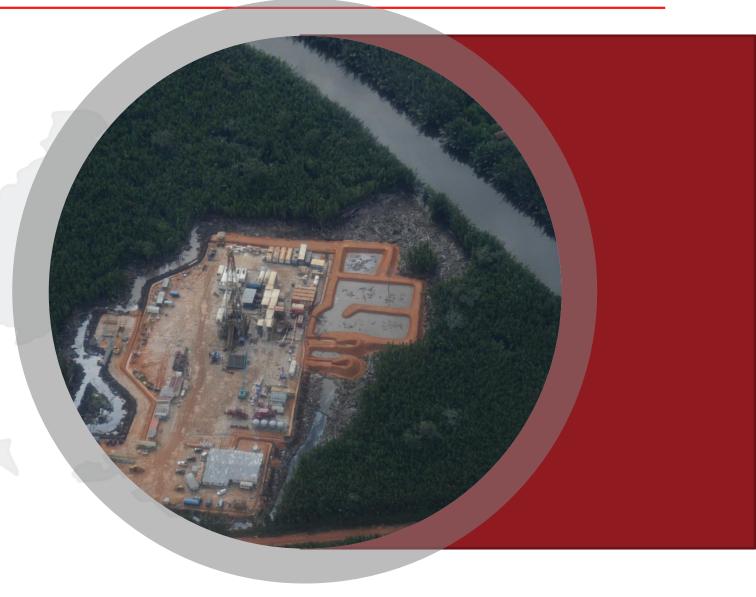

#### BONTANG PSC

Bontang PSC lies at the northern end of the prolific Kutei basin, mainly producing gas with a decent amount of condensate. This block was taken over from Salamander Energy (Ophir Energy) on late 2018 and Starborn Energy Bontang Pte. Ltd. holds 80% shares, act as operator of this block. Starborn Energy Bontang Pte. Ltd. is planning to develop the block within 2 phases:

- Bontang Phase 1 Tutung Field Development (Shallow Water – 2.5 m – 3.5 m of water depth)
- Bontang Phase 2 Deep Water Future Plan (350 meters water depth)

Starborn Energy Bontang Pte. Ltd. is continuing to seek, acquire, and develop new blocks to expand its operation-ability and develop new ventures in Indonesia. We are targeting brown fields development, focusing on production and near-term development assets.