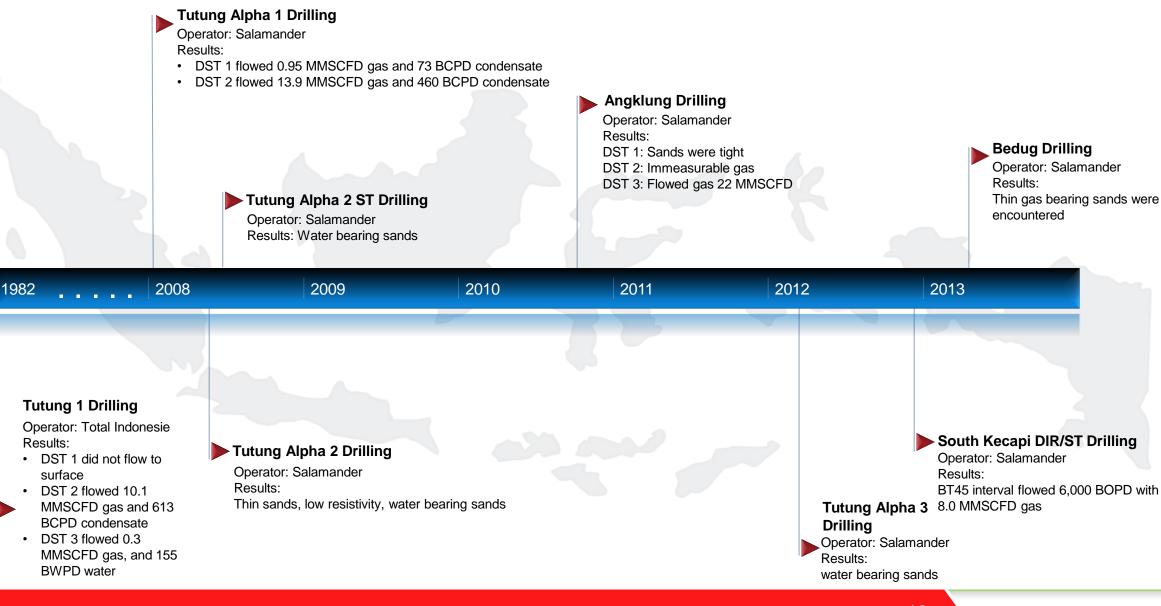

: East Kutai

- : until 29 June 2024 (By MEMR)
  - : Tutung (10 MMSCFD Gas and 600 BPD Condensate)

#### Firm Commitment (first 3 years) and Work Commitment (second 3 years) Work Programs:

- G&G Study (Firm Commitment of 1st, 2nd, and 3rd Year)
- 2D Seismic Acquisition and Processing (Firm Commitment of 1st, 2nd, and 3rd Year)
- Drilling of 1 exploration well (Firm Commitment of 1st, 2nd, and 3rd Year)
- G&G Study (Work Commitment 4th, 5th, and 6th Year)
- 3D Seismic Acquisition and Processing (Work Commitment 4th Year)
- Drill 1 exploration well (Work Commitment 4th, 5th, and 6th Year)

#### All Firm Commitments and Work Commitments have been conducted

### CONCESSION AREA OF BONTANG PSC (in yellow)



#### **Historical Background**





## **BONTANG PSC - EXPLORATION WORKS HISTORY**



## **RESERVES AND RESOURCES SUMMARY**



131.89 MMBOE total in place. Derived from 2P reserves & estimated recoverable reserves from Tutung field and potential resources from deep water fields of Bontang PSC (Angklung and South Kecapi).

### **CURRENT PROGRESS AND PROD. TARGET**



#### Management of Tutung Gas & LNG Development Project



#### Fikri Fadel Muhammad Chief Executive Officer

Chief Executive Officer to Starborn Energy Bontang

- Managing successful companies under Gema Group Corporation
- Has Involved in upstream, mid-stream, downstream sector of oil and gas industry for decades
- Master of Business Administration from University of West of Scotland



#### Irfan S Dozyn **General Manager**

- General Manager to Starborn Energy Bontang Possesses Substantial experience in Oi