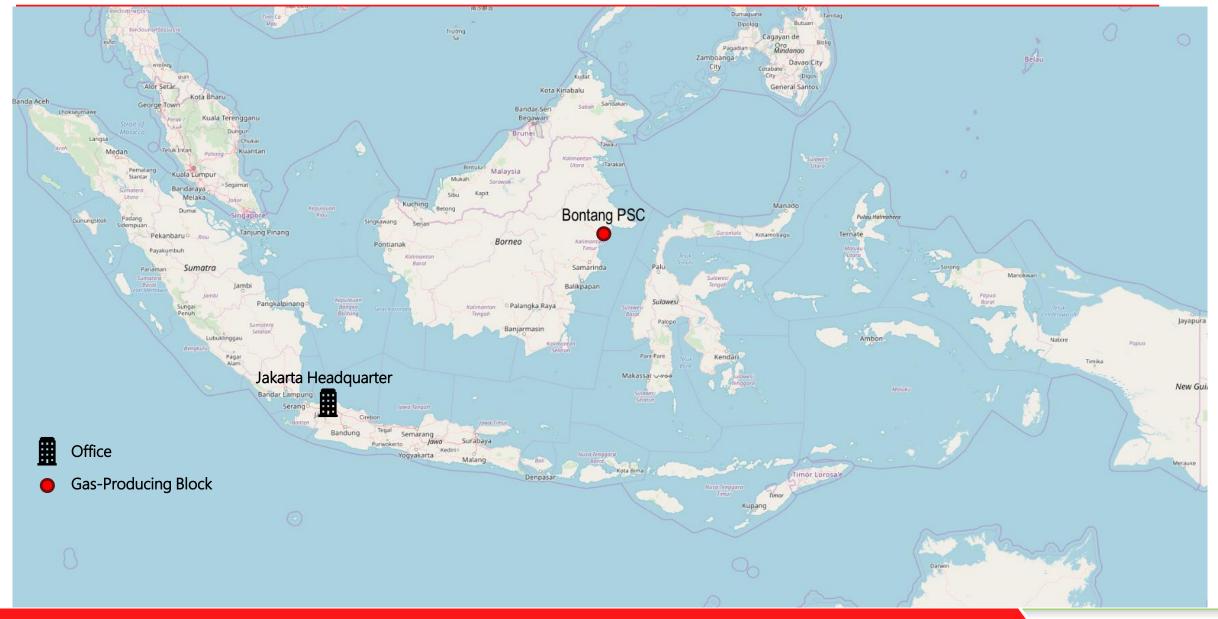

### BONTANG PSC OVERVIEW

- Province
- Regency
- Participating Interest
- Operator

POD Field

Contract Period

POD I Approval

POD I Extension

- Starborn Energy Bontang Pte. Ltd. (Area : 427.2 km<sup>2 -</sup> relinquished)
   30 December 2003 – 29 December 2033 (can be extended)
  - Ref. Permen ESDM No.23 Year 2021

: - Starborn Energy Bontang Pte. Ltd. (80%)

- Starborn Petroleum Limited (20%)

: 29 June 2015 (By MEMR)

: East Kalimantan

: East Kutai

- : until 29 June 2024 (By MEMR)
  - : Tutung (10 MMSCFD Gas and 600 BPD Condensate)