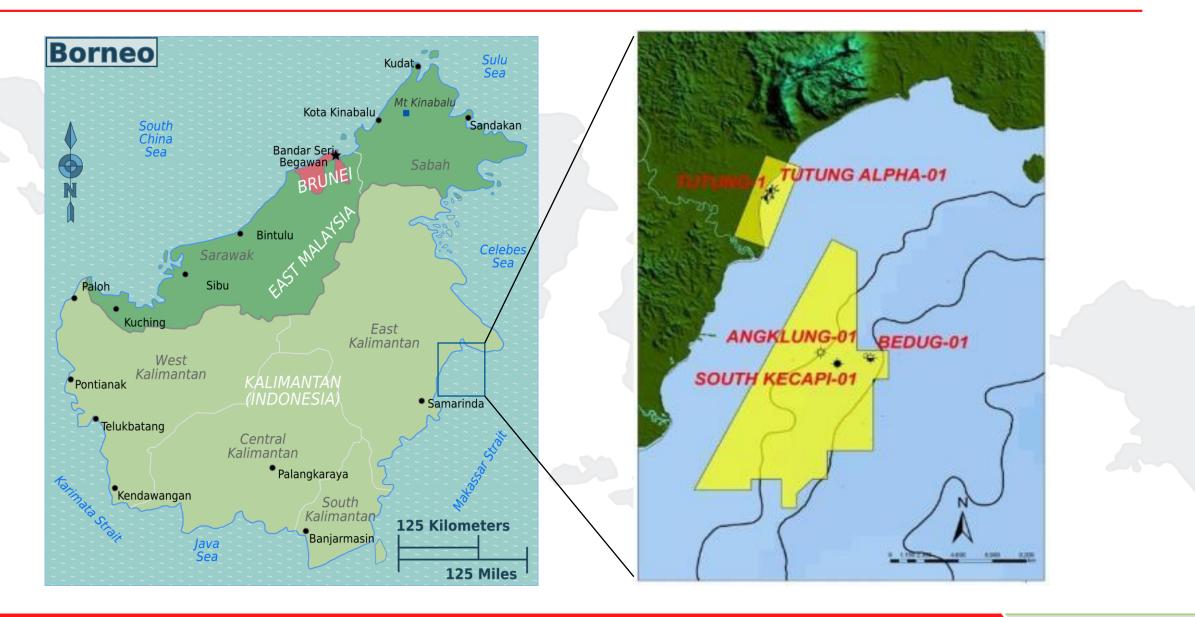

# **BONTANG PSC**

### BONTANG PSC OVERVIEW

- Province
- Regency
- Participating Interest
- Operator

POD Field

Contract Period

POD I Approval

POD I Extension

- Starborn Energy Bontang Pte. Ltd. (Area : 427.2 km<sup>2 -</sup> relinquished)
   30 December 2003 – 29 December 2033 (can be extended)
  - Ref. Permen ESDM No.23 Year 2021

: - Starborn Energy Bontang Pte. Ltd. (80%)

- Starborn Petroleum Limited (20%)

: 29 June 2015 (By MEMR)

: East Kalimantan

: East Kutai

- : until 29 June 2024 (By MEMR)
  - : Tutung (10 MMSCFD Gas and 600 BPD Condensate)

### CONCESSION AREA OF BONTANG PSC (in yellow)