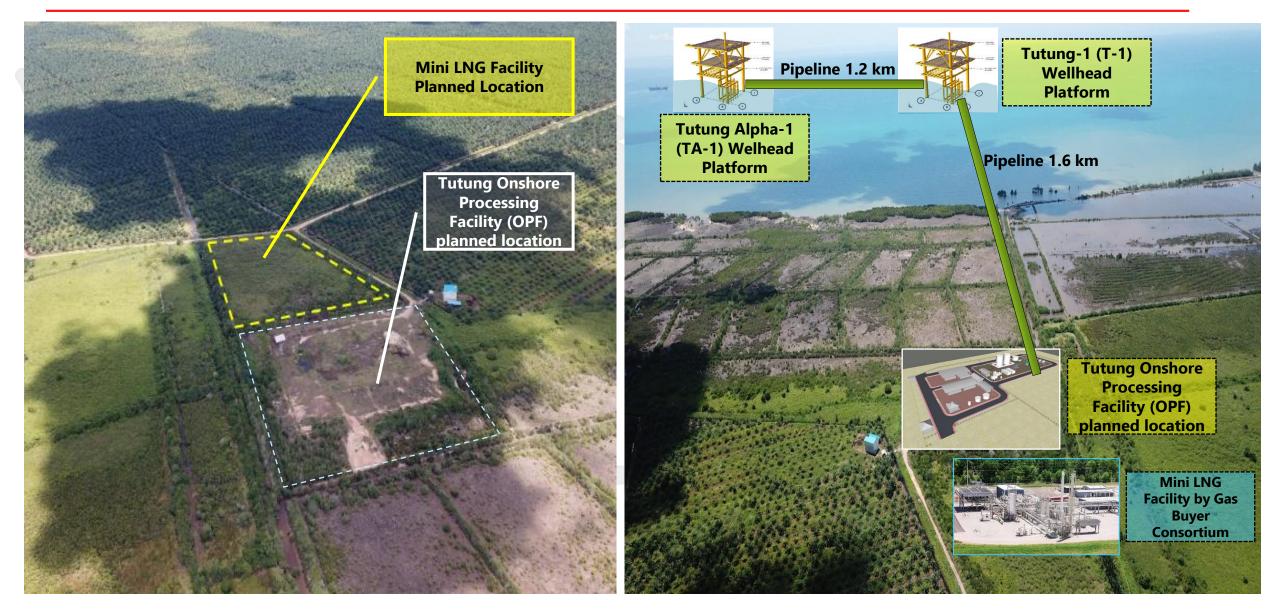

|   |                                                                                                                                     |                                       |

18 STARBORN ENERGY BONTANG PTE. LT

### **Planned Tutung Gas & LNG Develeopment**



### **Tutung LNG Production Forecast (tonnes per annum)**



### Contact

- Email:
- Address: Nobble House Pondok Indah Jalan Tanah Kusir II No. 7C Jakarta 12240, Indonesia
   Phone: +62 815-1010-1120