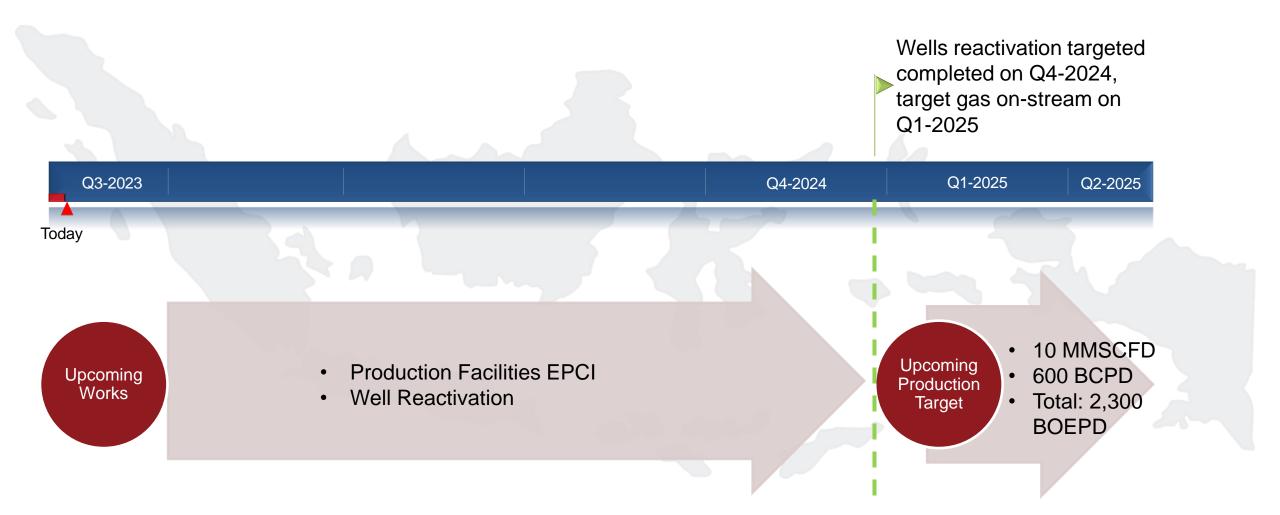

### **CURRENT PROGRESS AND PROD. TARGET**

#### Management of Tutung Gas & LNG Development Project