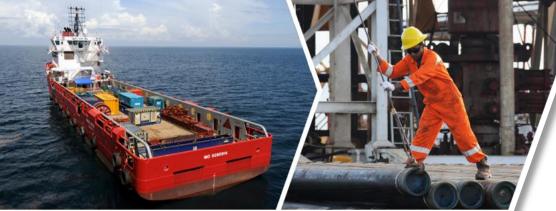

#### BONTANG PSC

Bontang PSC lies at the northern end of the prolific Kutei basin, mainly producing gas with a decent amount of condensate. This block was taken over from Salamander Energy (Ophir Energy) on late 2018 and Starborn Energy Bontang Pte. Ltd. holds 80% shares, act as operator of this block. Starborn Energy Bontang Pte. Ltd. is planning to develop the block within 2 phases:

- Bontang Phase 1 Tutung Field Development (Shallow Water – 2.5 m – 3.5 m of water depth)
- Bontang Phase 2 Deep Water Future Plan (350 meters water depth)

Starborn Energy Bontang Pte. Ltd. is continuing to seek, acquire, and develop new blocks to expand its operation-ability and develop new ventures in Indonesia. We are targeting brown fields development, focusing on production and near-term development assets.