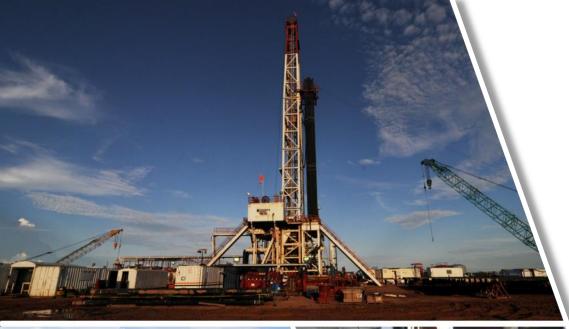

#### BONTANG PSC

Bontang PSC lies at the northern end of the prolific Kutei basin, mainly producing gas with a decent amount of condensate. This block was taken over from Salamander Energy (Ophir Energy) on late 2018 and Starborn Energy Bontang Pte. Ltd. holds 80% shares, act as operator of this block. Starborn Energy Bontang Pte. Ltd. is planning to develop the block within 2 phases:

- Bontang Phase 1 Tutung Field Development (Shallow Water – 2.5 m – 3.5 m of water depth)
- Bontang Phase 2 Deep Water Future Plan (350 meters water depth)

Starborn Energy Bontang Pte. Ltd. is continuing to seek, acquire, and develop new blocks to expand its operation-ability and develop new ventures in Indonesia. We are targeting brown fields development, focusing on production and near-term development assets.